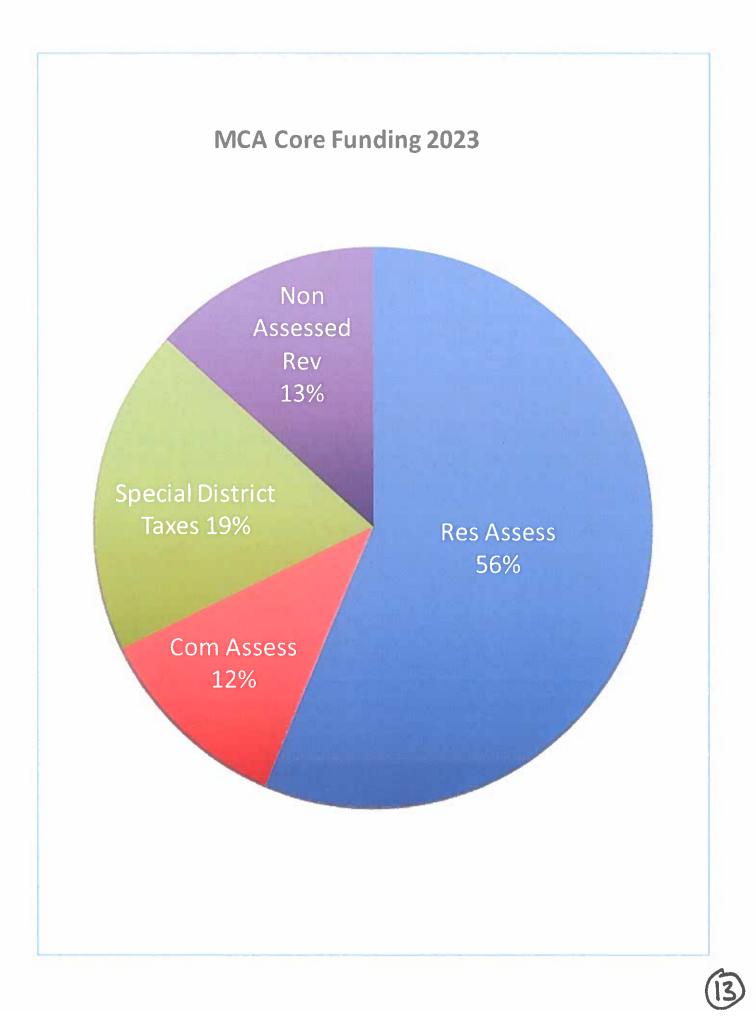

## MCA Budget Overview January through December 2023

|                                            | Jan - Dec 23 |
|--------------------------------------------|--------------|
| Ordinary Income/Expense                    |              |
| Income<br>4010 · Residential Assessments   | 5,446,053    |
| 4015 · Commercial Assessments              | 1,171,984    |
| 4020 · PCMD                                | 1,824,502    |
| 4030 · Working Capital                     | 60,000       |
| 4040 · Collections                         | 62,400       |
| 4060 · Aquatic Services                    | 919,800      |
| 4070 · Event Services                      | 152,000      |
| 4080 · Earned Revenue                      | 163,500      |
| Total Income                               | 9,800,239    |
| Gross Profit                               | 9,800,239    |
| Expense<br>5010 · Administration & Payroll | 1,211,550    |
| 5015 · MCA Leases                          | 770,000      |
| 5030 · Assessment Management               | 179,000      |
| 5040 · Professional Services               | 92,000       |
| 5060 · Insurance                           | 222,000      |
| 5100 · Programs and Events                 | 656,500      |
| 5210 · Park and Open Space                 | 2,463,262    |
| 5300 · District Maintenance                | 1,737,622    |
| 5400 · Aquatics                            | 1,663,450    |
| 5500 · Other Expenses                      | 25,000       |
| 5900 · Reserve & Improvement Funds         | 750,000      |
| Total Expense                              | 9,770,384    |
| Net Ordinary Income                        | 29,855       |
| Net Income                                 | 29,855       |
|                                            |              |

## MCA Administrative Budget Overview January through December 2023

|                                                        | Jan - Dec 23 |
|--------------------------------------------------------|--------------|
| Ordinary Income/Expense                                |              |
| Income                                                 |              |
| 4010 · Residential Assessments                         |              |
| 4010-01 · Residential Assessments                      | 4,813,953.27 |
| 4010-02 · Residential Affordable                       | 272,100.00   |
| 4010 · Residential Assessments - Other                 | 360,000.00   |
| Total 4010 · Residential Assessments                   | 5,446,053.27 |
| 4015 · Commercial Assessments                          |              |
| 4010-03 · Builder Assessments                          | 130,000.00   |
| 4010-05 · Declarant Assessments                        | 30,000.00    |
| 4010-07 · Rental Assessments                           | 740,160.00   |
| 4010-08 · Rental Affordable                            | 88,200.00    |
| 4010-09 · Commercial Assessments                       | 183,624.00   |
| Total 4015 · Commercial Assessments                    | 1,171,984.00 |
| 4030 · Working Capital                                 |              |
| 4030-01 · Working Capital                              | 60,000.00    |
| Total 4030 · Working Capital                           | 60,000.00    |
| 4040 · Collections                                     |              |
| 4040-01 · Legal Fees                                   | 30,000.00    |
| 4040-02 · Lien Fees                                    | 2,400.00     |
| 4040-03 · Late Fees                                    | 30,000.00    |
| Total 4040 · Collections                               | 62,400.00    |
| Total Income                                           | 6,740,437.27 |
| Gross Profit                                           | 6,740,437.27 |
| Expense                                                |              |
| 5010 · Administration & Payroll                        |              |
| 5010-01 · Payroll Expenses                             | 1,020,000.00 |
| 5010-03 · Health Insurance                             | 150,000.00   |
| 5010-06 · 401K Plan                                    | 38,400.00    |
| 5010-08 · Staff Incentive Program                      | 1,200.00     |
| · · · · · · · · · · · · · · · · · · ·                  | 1,200.00     |
| 5010-09 · Staff Training<br>5010-10 · Meeting Expenses | 750.00       |
| Total 5010 · Administration & Payroll                  | 1,211,550.00 |
| 5015 · MCA Leases                                      |              |
| 5020 · MCA-South                                       |              |
|                                                        | 81,000.00    |
| 5020-01 · Lease                                        | 35,400.00    |
| 5020-03 · MINT Lease & CAM<br>5020-04 · Taxes          | 5,000.00     |
| Total 5020 · MCA-South                                 | 121,400.00   |
| 5025 · MCA - North                                     |              |
|                                                        | 351,600.00   |
| 5025-01 · Lease                                        | 14.400.00    |
| 5025-02 · Utilities                                    | 51,600.00    |
| 5025-03 · CAM                                          | •            |
| 5025-04 · Taxes                                        | 144,000.00   |
| 5025-05 · Janitorial Services                          | 21,000.00    |
| Total 5025 · MCA - North                               | 582,600.00   |
|                                                        |              |