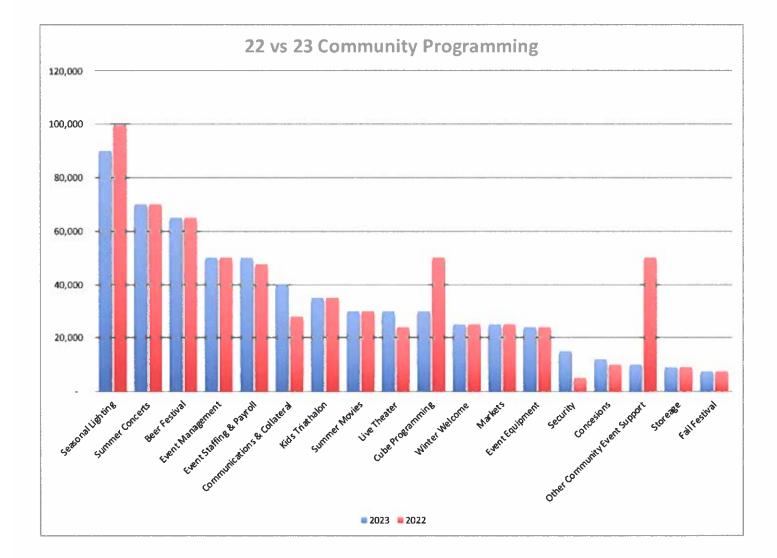

## MCA Community Programming Budget Overview January through December 2023

|                                         | Jan - Dec 23 |
|-----------------------------------------|--------------|
| Ordinary Income/Expense                 |              |
| Income                                  |              |
| 4070 · Event Services                   |              |
| 4070-01 · Beer Festival                 | 40,000.00    |
| 4070-03 · Event Sponsorships            | 75,000.00    |
| 4070-04 · Kids Triathalon               | 25,000.00    |
| 4070-10 · Other Event Income            | 12,000.00    |
| Total 4070 · Event Services             | 152,000.00   |
| 4080 · Earned Revenue                   |              |
| 4095 · Retail Sales                     | E 000 00     |
| 4095-03 · Event Concessions             | 5,000.00     |
| Total 4095 · Retail Sales               | 5,000.00     |
| Total 4080 · Earned Revenue             | 5,000.00     |
| Total Income                            | 157,000.00   |
| Gross Profit                            | 157,000.00   |
| Expense                                 |              |
| 5100 · Programs and Events              |              |
| 5100-01 · Spring Fling                  | 7,500.00     |
| 5100-02 · Summer Movies                 | 30,000.00    |
| 5100-03 · Summer Concerts               | 70,000.00    |
| 5100-04 · July 4th                      | 5,000.00     |
| 5100-05 · Beer Festival                 | 65,000.00    |
| 5100-06 · Fall Festival                 | 7,500.00     |
| 5100-07 · Holiday Festival              | 25,000.00    |
| 5100-08 · Farmers Market                | 25,000.00    |
| 5100-09 · Event Management              | 50,000.00    |
| 5100-10 · Event Equipment               | 24,000.00    |
| 5100-11 · Storage                       | 9,000.00     |
| 5100-12 · Community Meetings            | 1,500.00     |
| 5100-13 · CUBE Programming              | 20,000.00    |
| 5100-14 · Seasonal Lighting             | 90,000.00    |
| 5100-15 · Event Staffing & Payroll      | 50,000.00    |
| 5100-18 · Kids Triathalon               | 35,000.00    |
| 5100-20 · Wine & Beer Events            | 10,000.00    |
| 5100-21 · Event & Facility Security     | 15,000.00    |
| 5100-22 · Event Concessions             | 12,000.00    |
| 5120-01 · Marketing & Communication     | 40,000.00    |
| 5120-02 · Community Theater             | 30,000.00    |
| 5120-03 · Other Community Event Support | 10,000.00    |
| Total 5100 · Programs and Events        | 631,500.00   |
| Total Expense                           | 631,500.00   |
| Net Ordinary Income                     | -474,500.00  |
| et Income                               | -474,500.00  |
|                                         |              |