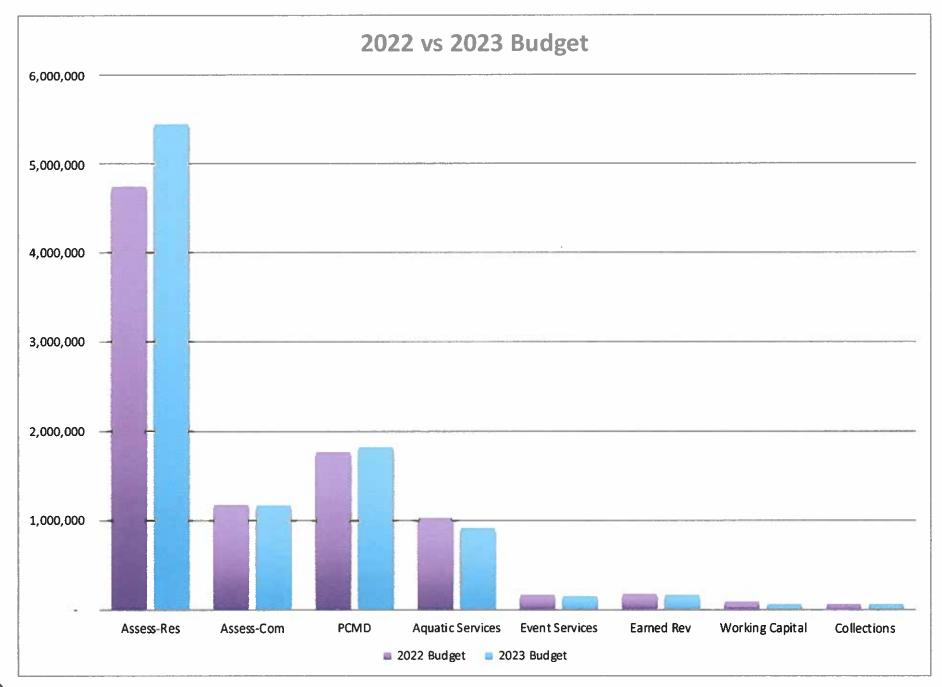

## MCA Budget Overview January through December 2023

|                                            | Jan - Dec 23 |
|--------------------------------------------|--------------|
| Ordinary Income/Expense                    |              |
| Income<br>4010 · Residential Assessments   | 5,446,053    |
| 4015 · Commercial Assessments              | 1,171,984    |
| 4020 · PCMD                                | 1,824,502    |
| 4030 · Working Capital                     | 60,000       |
| 4040 · Collections                         | 62,400       |
| 4060 · Aquatic Services                    | 919,800      |
| 4070 · Event Services                      | 152,000      |
| 4080 · Earned Revenue                      | 163,500      |
| Total Income                               | 9,800,239    |
| Gross Profit                               | 9,800,239    |
| Expense<br>5010 · Administration & Payroll | 1,211,550    |
| 5015 · MCA Leases                          | 770,000      |
| 5030 · Assessment Management               | 179,000      |
| 5040 · Professional Services               | 92,000       |
| 5060 · Insurance                           | 222,000      |
| 5100 · Programs and Events                 | 656,500      |
| 5210 · Park and Open Space                 | 2,463,262    |
| 5300 · District Maintenance                | 1,737,622    |
| 5400 · Aquatics                            | 1,663,450    |
| 5500 · Other Expenses                      | 25,000       |
| 5900 · Reserve & Improvement Funds         | 750,000      |
| Total Expense                              | 9,770,384    |
| Net Ordinary Income                        | 29,855       |
| Net Income                                 | 29,855       |
|                                            |              |

## MCA Assessment Budget Overview January through December 2022

|                                      | Jan - Dec 22 |
|--------------------------------------|--------------|
| Ordinary Income/Expense              |              |
| Income                               |              |
| 4010 · Residential Assessments       |              |
| 4010-01 · Residential Assessments    | 4,500,000.00 |
| 4010-02 · Residential Affordable     | 252,000.00   |
| Total 4010 · Residential Assessments | 4,752,000.00 |
| 4015 · Commercial Assessments        |              |
| 4010-03 · Builder Assessments        | 150,000.00   |
| 4010-05 · Declarant Assessments      | 90,000.00    |
| 4010-07 · Rental Assessments         | 680,160.00   |
| 4010-09 · Commercial Assessments     | 181,200.00   |
| Total 4015 · Commercial Assessments  | 1,101,360.00 |
| 4040 · Collections                   | 60,000.00    |
| Total Income                         | 5,913,360.00 |
| Gross Profit                         | 5,913,360.00 |
| Net Ordinary Income                  | 5,913,360.00 |
| Net Income                           | 5,913,360.00 |