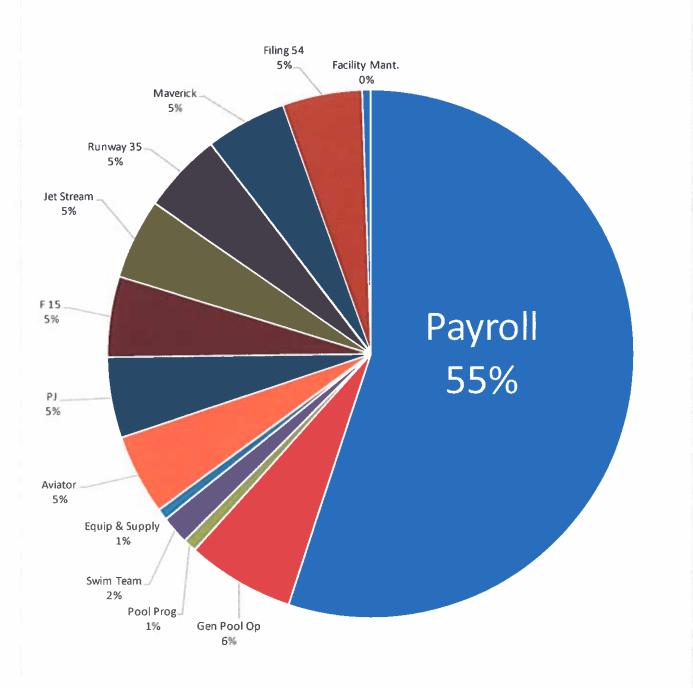

## MCA Aquatics Budget Overview January through December 2023

|                                                                | Jan - Dec 23 |      |
|----------------------------------------------------------------|--------------|------|
| Ordinary Income/Expense                                        |              |      |
| Income                                                         |              |      |
| 4060 · Aquatic Services                                        | 692,500.00   |      |
| 4060-01 · Resident Fees                                        | 30,000.00    |      |
| 4060-02 · Non-Resident Fees                                    | 177,300.00   |      |
| 4060-03 · Swim Programs<br>4060-04 · Swim Team                 | 6,000.00     |      |
| 4060-04 · Swim Team<br>4060-08 · Pool Sponsorships             | 14.000.00    |      |
| · · · _                                                        | 919.800      | 1 00 |
| Total 4060 · Aquatic Services                                  | 919,000      | 1.00 |
| 4080 · Earned Revenue<br>4095 · Retail Sales                   |              |      |
| 4095-01 · Aquatics Pro Shop                                    | 7,500.00     |      |
| 4095-02 · Pool Concessions                                     | 22,000.00    |      |
| Total 4095 · Retail Sales                                      | 29,500.00    |      |
|                                                                | 29,500       | 2.00 |
| Total 4080 · Earned Revenue                                    | 14 mil 1     |      |
| Total Income                                                   | 949,300      |      |
| Gross Profit                                                   | 949,300      | 0.00 |
| Expense                                                        |              |      |
| 5400 · Aquatics                                                |              |      |
| 5400-01 · Payroll Expense<br>5400-01 · Payroll Expense - Other | 875,000.00   |      |
| Total 5400-01 · Payroll Expense                                | 875,000.00   |      |
| 5405 · General Pool Operation                                  |              |      |
| 5400-05 · Employee Testing                                     | 5,000.00     |      |
| 5400-06 · Staff Uniforms                                       | 34,000.00    |      |
| 5400-07 · Employee Incentive Program                           | 5,000.00     |      |
| 5400-08 · Staff Meetings & Training                            | 5,000.00     |      |
| 5400-09 · Lifeguard Training                                   | 2,500.00     |      |
| 5400-10 · Licensing                                            | 1,500.00     |      |
| 5400-12 · Concessions                                          | 14,500.00    |      |
| 5405-01 · Collateral & Signage                                 | 2,500.00     |      |
| 5405-02 · Pool ID System                                       | 2,500.00     |      |
| 5405-03 · Safety Equipment                                     | 20,000.00    |      |
| 5405-04 · Pro Shop                                             | 6,000.00     |      |
| 5405-05 · Storage                                              | 1,500.00     |      |
| Total 5405 · General Pool Operation                            | 100,000.00   |      |
| 5408 · Swim Team                                               | 11.000.00    |      |
| 5408-01 · Suits & Uniforms                                     | 14,000.00    |      |
| 5408-02 · Activities                                           | 5,000.00     |      |
| 5408-03 · Equipment                                            | 6,000.00     |      |
| Total 5408 · Swim Team                                         | 25,000.00    |      |
| 5409 · Aquatic Facilities                                      |              |      |
| 5406 · Facility Equip & Supply                                 | 40,000,00    |      |
| 5406-01 · Pool Supplies                                        | 40,000.00    |      |
| Total 5406 · Facility Equip & Supply                           | 40,000.00    |      |
|                                                                |              |      |

#### MCA Aquatics Budget Overview January through December 2023

Jan - Dec 23

5410 · Aviator Pool 5410-01 · Pool Systems 4,000.00 5410-02 · Chemicals 12,500.00 1.200.00 5410-05 · Cabana & Shade Structures 5410-07 · Telephone / Internet 1,950.00 5410-08 · Trash Removal 5,000.00 2,200.00 5410-09 · Cover Storage & Repair 45,000.00 5410-13 · Utilities 5410-15 · Facility Maintenance 15,000.00 5410-16 · Facility Security 1,500.00 Total 5410 · Aviator Pool 88.350.00 5420 · Puddle Jumper Pool 4,000.00 5420-01 · Pool Systems 12,500.00 5420-02 · Chemicals 5420-05 · Cabana & Shade Structures 1,200.00 1.950.00 5420-07 · Telephone / Internet Service 5,000.00 5420-08 · Trash Removal 2,200.00 5420-09 · Cover Storage & Repair 45,000.00 5420-13 · Utilities 5420-15 · Facilities Maintenance 15,000.00 1,500.00 5420-16 · Facility Security 88,350.00 Total 5420 · Puddle Jumper Pool 5430 · Filing 15 Pool 5430-01 · Pool Systems 4,000.00 12.500.00 5430-02 · Chemicals 5430-05 · Cabana & Shade Structures 1,200.00 1,950.00 5430-07 · Telephone / Internet Service 5,000.00 5430-08 · Trash Removal 2,200.00 5430-09 · Cover Storeage & Repairs 45,000.00 5430-13 · Utilities 15,000.00 5430-15 · Facility Maintenance 1,500.00 5430-16 · Facility Security 88,350.00 Total 5430 · Filing 15 Pool 5440 · Jet Stream Pool 4,000.00 5440-01 · Pool Systems 12,500.00 5440-02 · Chemicals 1,200.00 5440-05 · Cabana & Shade Structures 1,950.00 5440-07 · Telephone / Internet 5,000.00 5440-08 · Trash Removal 2,200.00 5440-09 · Cover Storage & repair 5440-13 · Utilities 45,000.00 5440-15 · Facilities Maintenance 15,000.00 1,500.00 5440-16 · Facility Security 88,350.00 Total 5440 · Jet Stream Pool 5455 · Runway 35 4,000.00 5455-01 · Pool Systems 12.500.00 5455-02 · Chemicals 5455-05 · Cabana & Shade Structures 1,200.00 1,950.00 5455-07 · Telephone / Internet 5455-08 · Trash Removal 5,000.00 5455-09 · Cover Storage & Repair 2,200.00 45,000.00 5455-13 · Utilities 15,000.00 5455-15 · Facilities Maintenance 5455-16 · Facility Security 1,500.00 88,350.00 Total 5455 · Runway 35

## MCA Aquatics Budget Overview January through December 2023

|                                                           | Jan - Dec 23           |  |
|-----------------------------------------------------------|------------------------|--|
| 5456 · Maverick                                           |                        |  |
| 5456-01 · Pool Systems                                    | 4,000.00               |  |
| 5456-02 · Chemicals                                       | 12,500.00              |  |
| 5456-05 · Cabana & Shade Structures                       | 1,200.00               |  |
| 5456-07 · Telephone & Internet                            | 1,950.00               |  |
| 5456-08 · Trash Removal                                   | 5,000.00               |  |
| 5456-09 · Cover Storage & Repair                          | 2,200.00               |  |
| 5456-13 · Utilities                                       | 45,000.00              |  |
| 5456-15 · Facility Maintenance                            | 15,000.00              |  |
| 5456-16 · Facility Security                               | 1,500.00               |  |
| Total 5456 · Maverick                                     | 88,350.00              |  |
| 5470 · Filing 54 Pool                                     |                        |  |
| 5470-01 · Pool Systems                                    | 4,000.00               |  |
| 5470-02 · Chemicals                                       | 12,500.00              |  |
| 5470-05 · Cabana & Shade Structure                        | 1,200.00               |  |
| 5470-07 · Telephone/Internet                              | 1,950.00               |  |
| 5470-08 · Trash Removal                                   | 5,000.00               |  |
| 5470-09 · Cover Storage & Repair                          | 2,200.00               |  |
| 5470-13 · Utilities                                       | 45,000.00<br>15,000.00 |  |
| 5470-15 · Facilities Maintenance                          |                        |  |
| 5470-16 · Facility Security                               | 1,500.00               |  |
| Total 5470 · Filing 54 Pool                               | 88,350.00              |  |
| 5490 · Facility Mantenance<br>5490-01 · Tools & Equipment | 5,000.00               |  |
| Total 5490 · Facility Mantenance                          | 5,000.00               |  |
| Total 5409 · Aquatic Facilities                           | 663,450.00             |  |
| Total 5400 · Aquatics                                     | 1,663,450.00           |  |
| Total Expense                                             | 1,663,450.00           |  |
| Net Ordinary Income                                       | -714,150.00            |  |
| Net Income                                                | -714,150.00            |  |