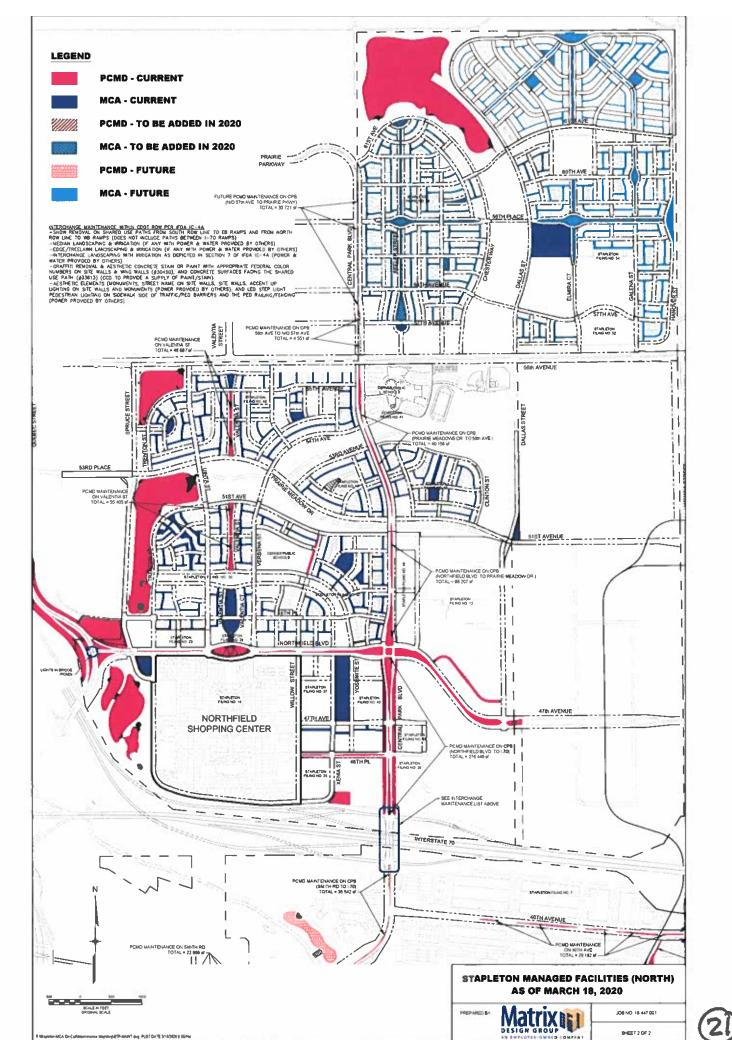

res that operate between April and October. MCA manages the system as a whole and determines the most efficient operating structure to best respond to the seasonal demands of residents.
- The MCA provides the maintenance and operation of 85 community parks, Parkways, Medians, ROW and storm water facilities.
- The MCA maintains the 485 public alleys
- The MCA maintains 8,000 trees.
- The MCA maintains 300 trash & recycling stations in public spaces
- The MCA maintains 200 dog stations
- The MCA manages mosquito control throughout all storm water facilities throughout the community.

#### **Repair & Replacements**

- 1. Parks = TBD
- 2. Parkways = TBD
- 3. Alleys = TBD

#### **Improvement Priorities**

Revitalization projects, Shade Projects, Lighting Projects and adding additional uses.





### MCA Parks Budget Overview January through December 2023

|                                         | Jan - Dec 23  |
|-----------------------------------------|---------------|
| Ordinary Income/Expense                 |               |
| Expense                                 |               |
| 5210 · Park and Open Space              |               |
| 5210-01 · Maintenance Contract          | 1,016,412.00  |
| 5210-02 · Annual Installations          | 94,450.00     |
| 5210-03 · Irrigation Maintenance        | 155,000.00    |
| 5210-04 · Grounds Maintenance           | 197,500.00    |
| 5210-05 · Grounds Improvements          | 85,000.00     |
| 5210-06 · Lighting Maintenance          | 32,000.00     |
| 5210-07 · Playground Maintenance        | 6,000.00      |
| 5210-08 · Snow