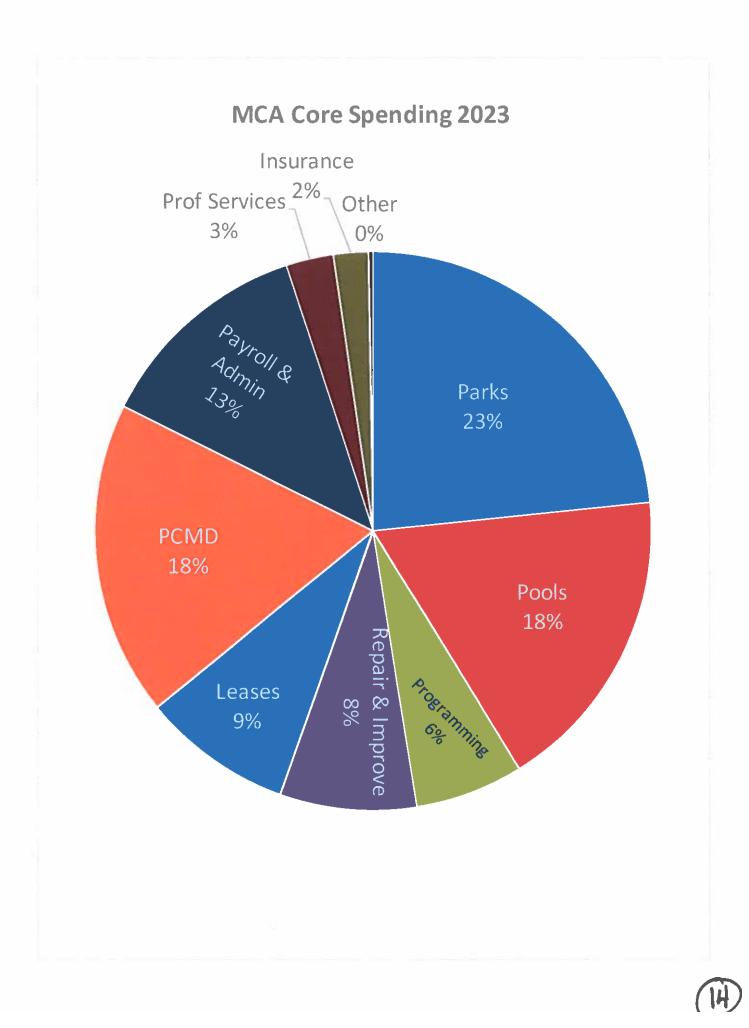

## MCA Budget Overview January through December 2023

|                                            | Jan - Dec 23 |
|--------------------------------------------|--------------|
| Ordinary Income/Expense                    |              |
| Income<br>4010 · Residential Assessments   | 5,446,053    |
| 4015 · Commercial Assessments              | 1,171,984    |
| 4020 · PCMD                                | 1,824,502    |
| 4030 · Working Capital                     | 60,000       |
| 4040 · Collections                         | 62,400       |
| 4060 · Aquatic Services                    | 919,800      |
| 4070 · Event Services                      | 152,000      |
| 4080 · Earned Revenue                      | 163,500      |
| Total Income                               | 9,800,239    |
| Gross Profit                               | 9,800,239    |
| Expense<br>5010 · Administration & Payroll | 1,211,550    |
| 5015 · MCA Leases                          | 770,000      |
| 5030 · Assessment Management               | 179,000      |
| 5040 · Professional Services               | 92,000       |
| 5060 · Insurance                           | 222,000      |
| 5100 · Programs and Events                 | 656,500      |
| 5210 · Park and Open Space                 | 2,463,262    |
| 5300 · District Maintenance                | 1,737,622    |
| 5400 · Aquatics                            | 1,663,450    |
| 5500 · Other Expenses                      | 25,000       |
| 5900 · Reserve & Improvement Funds         | 750,000      |
| Total Expense                              | 9,770,384    |
| Net Ordinary Income                        | 29,855       |
| Net Income                                 | 29,855       |
|                                            |              |