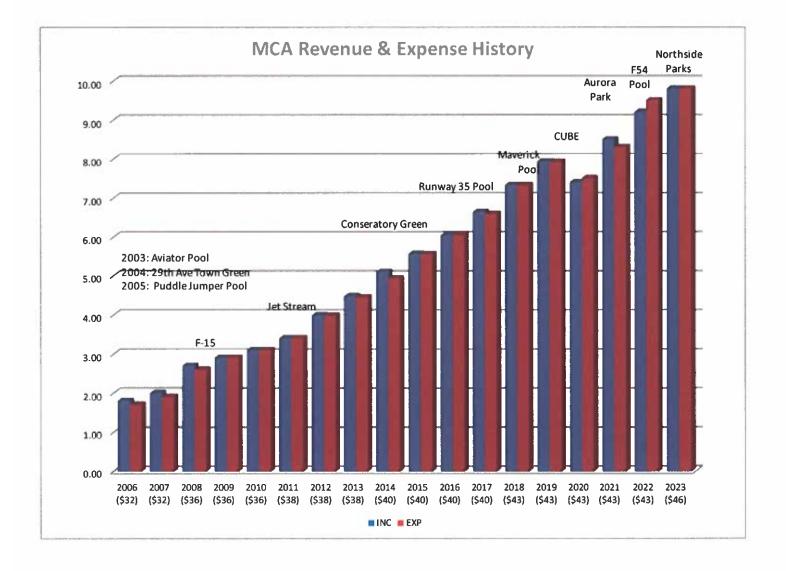

## **2023 COMMUNITY BUDGET**

2023 is a year that the MCA will see significant operational improvements in comparison to the challenges faced in 2020-2022 due to the ongoing Covid -19 pandemic, Inflationary pressures, and the challenging labor market for seasonal certified staff. We will gain additional operation of parks and parkways north of 60<sup>th</sup> Ave and east of Moline to Peoria. The MCA is also anticipating increased programming of both the CUBE and Conservatory Green and Founders Green as pandemic restrictions subside and normal daily life returns.

The MCA staff has focused on compiling and presenting a responsible, forward-looking budget. Given the pace of growth in the community as it relates to facility development, we want to ensure the proper funding levels for all areas of operation. It is our intent to expand carefully and conservatively. We will continue to closely evaluate all the contractual services that we currently contract on an annual basis and determine if cost saving will continue or if those areas will be more cost effective under one of the "in-house" departments.