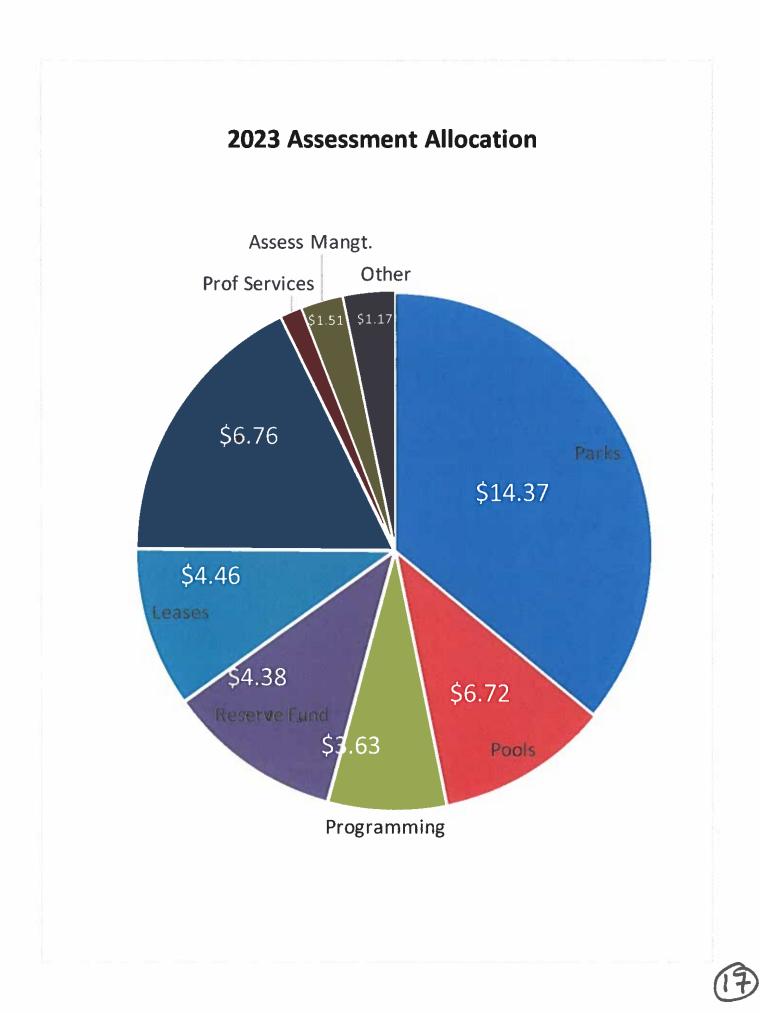

## **2023 ASSESSMENT SCHEDULE**

| UNIT TYPE                                             | DESCRIPTION                                                                                                     | ASSESSMENT                                                           |
|-------------------------------------------------------|-----------------------------------------------------------------------------------------------------------------|----------------------------------------------------------------------|
| For Sale Regular<br>Residential                       | Individually owned dwelling units sold at market rate prices.                                                   | \$46.00 / Month<br>(+\$3)                                            |
| For Sale<br>Affordable<br>Residential                 | Individually owned dwelling units' subject<br>to restrictions under the Workforce<br>Housing Program.           | \$25.00 / Month<br>(n/c)                                             |
| For Rent<br>Residential -<br>Market Rate              | Apartments/multi-family rental units.                                                                           | \$26.00 / Month<br>(+\$1)                                            |
| For Rent<br>Residential -<br>Affordable               | Apartments/multi-family rental units.                                                                           | \$12.00 / Month<br>(n/c)                                             |
| Filing 2<br>Commercial,<br>Office, Other              | Units used for commercial, retail, light<br>industrial, office, or public or private<br>recreation use.         | \$15.00 / 2,000 s.f./<br>Month (+\$1)                                |
| Filing 13 & 7<br>Industrial                           | Units used for commercial, retail, light industrial, office, or public or private recreation use.               | \$4.85 / 2,000 s.f./<br>Month (n/c)                                  |
| All other<br>Commercial,<br>Office, Other             | Units used for commercial, retail, light industrial, office, or public or private recreation use.               | \$10 / 2,000 s.f./<br>Month (+\$0.75)                                |
| Filing 10<br>Monteview &<br>Central Park<br>Mixed-Use | Commercial units located to adjacent<br>private storm sewer system owned by<br>Park Creek Metro District (PCMD) | \$10 / 2,000 s.f./<br>month PLUS \$15/<br>parcel /month<br>(+\$0.75) |