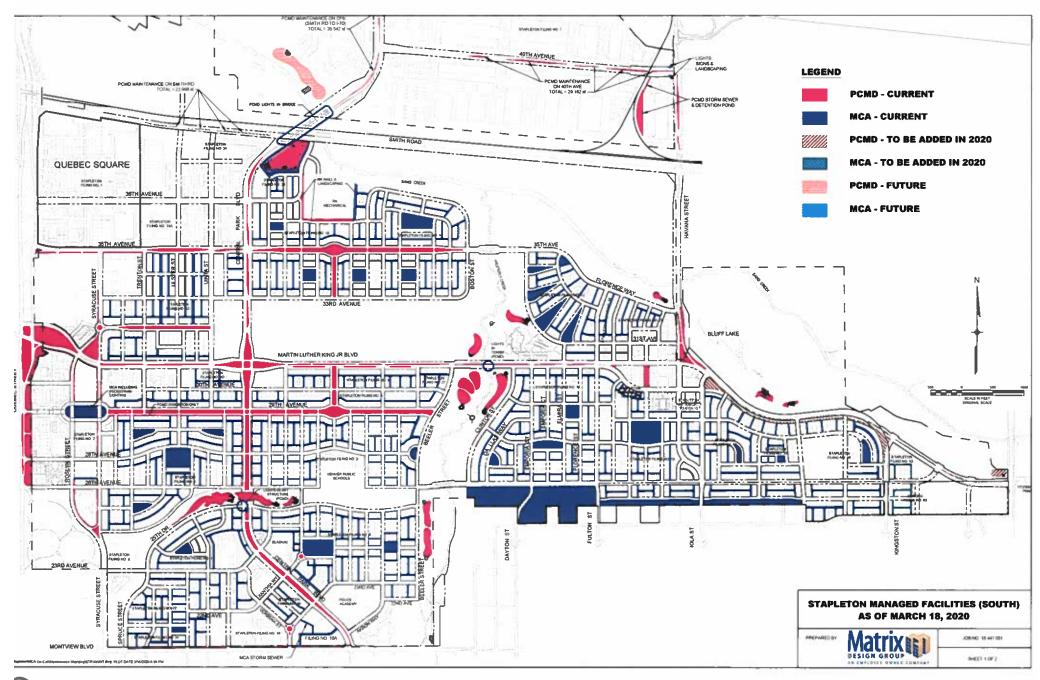

tures that operate between April and October. MCA manages the system as a whole and determines the most efficient operating structure to best respond to the seasonal demands of residents.
- The MCA provides the maintenance and operation of 85 community parks, Parkways, Medians, ROW and storm water facilities.
- The MCA maintains the 485 public alleys
- The MCA maintains 8,000 trees.
- The MCA maintains 300 trash & recycling stations in public spaces
- The MCA maintains 200 dog stations
- The MCA manages mosquito control throughout all storm water facilities throughout the community.

#### **Repair & Replacements**

- 1. Parks = TBD
- 2. Parkways = TBD
- 3. Alleys = TBD

#### **Improvement Priorities**

Revitalization projects, Shade Projects, Lighting Projects and adding additional uses.





### MCA Parks Budget Overview January through December 2023

|                                         | Jan - Dec 23  |
|-----------------------------------------|---------------|
| Ordinary Income/Expense                 |               |
| Expense                                 |               |
| 5210 · Park and Open Space              |               |
| 5210-01 · Maintenance Contract          | 1,016,412.00  |
| 5210-02 · Annual Installations          | 94,450.00     |
| 5210-03 · Irrigation Maintenance        | 155,000.00    |
| 5210-04 · Grounds Maintenance           | 197,500.00    |
| 5210-05 · Grounds Improvements          | 85,000.00     |
| 5210-06 · Lighting Maintenance          | 32,000.00     |
| 5210-07 · Playground Maintenance        | 6,000.00      |
| 5210-08 · Sno