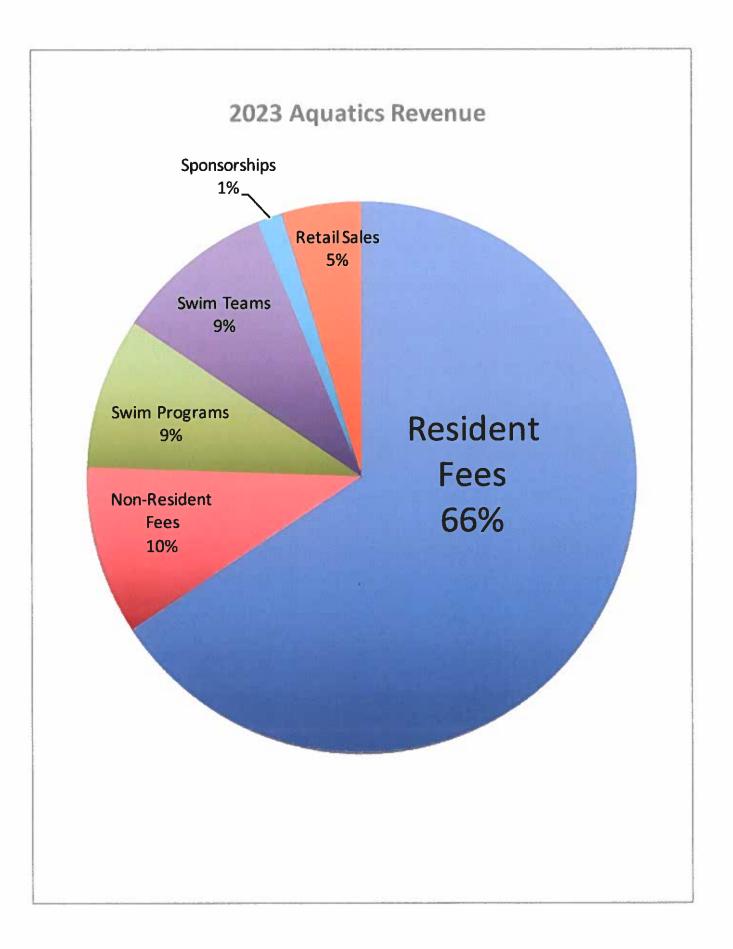

## 2023 Aquatic Expenses

## MCA Aquatics Budget Overview January through December 2023

|                                                                | Jan - Dec 23 |      |
|----------------------------------------------------------------|--------------|------|
| Ordinary Income/Expense                                        |              |      |
| Income                                                         |              |      |
| 4060 · Aquatic Services                                        | 692,500.00   |      |
| 4060-01 · Resident Fees                                        | 30,000.00    |      |
| 4060-02 · Non-Resident Fees                                    | 177,300.00   |      |
| 4060-03 · Swim Programs<br>4060-04 · Swim Team                 | 6,000.00     |      |
| 4060-04 · Swim Team<br>4060-08 · Pool Sponsorships             | 14.000.00    |      |
| · · · _                                                        | 919.800      | 1 00 |
| Total 4060 · Aquatic Services                                  | 919,000      | 1.00 |
| 4080 · Earned Revenue<br>4095 · Retail Sales                   |              |      |
| 4095-01 · Aquatics Pro Shop                                    | 7,500.00     |      |
| 4095-02 · Pool Concessions                                     | 22,000.00    |      |
| Total 4095 · Retail Sales                                      | 29,500.00    |      |
|                                                                | 29,500       | 2.00 |
| Total 4080 · Earned Revenue                                    | 14 mil 1     |      |
| Total Income                                                   | 949,300      |      |
| Gross Profit                                                   | 949,300      | 0.00 |
| Expense                                                        |              |      |
| 5400 · Aquatics                                                |              |      |
| 5400-01 · Payroll Expense<br>5400-01 · Payroll Expense - Other | 875,000.00   |      |
| Total 5400-01 · Payroll Expense                                | 875,000.00   |      |
| 5405 · General Pool Operation                                  |              |      |
| 5400-05 · Employee Testing                                     | 5,000.00     |      |
| 5400-06 · Staff Uniforms                                       | 34,000.00    |      |
| 5400-07 · Employee Incentive Program                           | 5,000.00     |      |
| 5400-08 · Staff Meetings & Training                            | 5,000.00     |      |
| 5400-09 · Lifeguard Training                                   | 2,500.00     |      |
| 5400-10 · Licensing                                            | 1,500.00     |      |
| 5400-12 · Concessions                                          | 14,500.00    |      |
| 5405-01 · Collateral & Signage                                 | 2,500.00     |      |
| 5405-02 · Pool ID System                                       | 2,500.00     |      |
| 5405-03 · Safety Equipment                                     | 20,000.00    |      |
| 5405-04 · Pro Shop                                             | 6,000.00     |      |
| 5405-05 · Storage                                              | 1,500.00     |      |
| Total 5405 · General Pool Operation                            | 100,000.00   |      |
| 5408 · Swim Team                                               | 11.000.00    |      |
| 5408-01 · Suits & Uniforms                                     | 14,000.00    |      |
| 5408-02 · Activities                                           | 5,000.00     |      |
| 5408-03 · Equipment                                            | 6,000.00     |      |
| Total 5408 · Swim Team                                         | 25,000.00    |      |
| 5409 · Aquatic Facilities                                      |              |      |
| 5406 · Facility Equip & Supply                                 | 40,000,00    |      |
| 5406-01 · Pool Supplies                                        | 40,000.00    |      |
| Total 5406 · Facility Equip & Supply                           | 40,000.00    |      |
|                                                                |              |      |