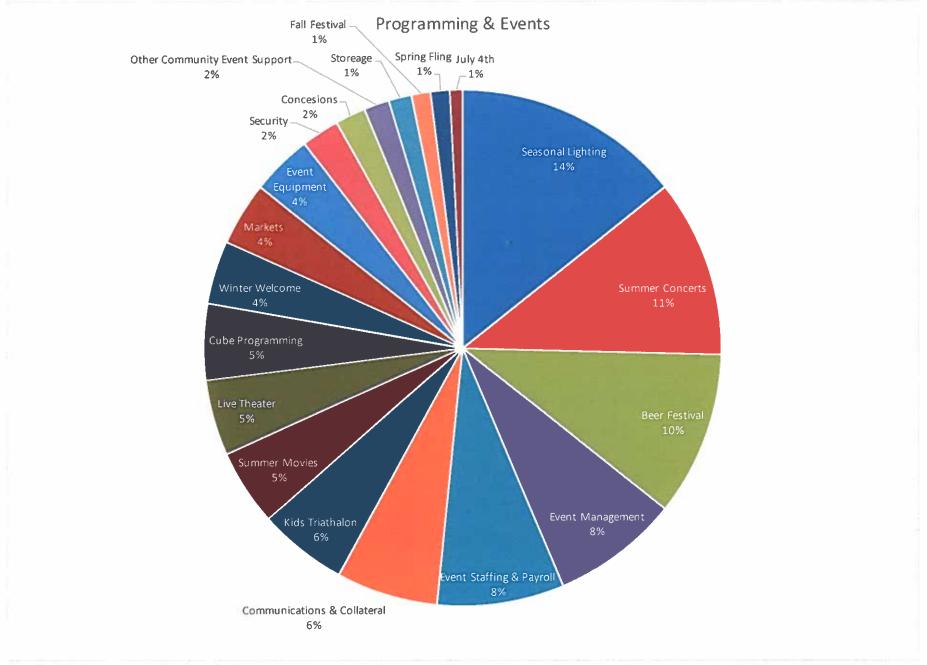

## **COMMUNITY PROGRAMMING**

The mission of the MCA Community Events & Programming Department is to provide community-wide access to a variety of free and low-cost creative programming, community-oriented events and general community gatherings that are identified by the community through their initiative and/or participation. It is the goal of the community events & programming department to offer programming to all major sectors of the community including but not limited to families, singles, empty-nesters, kids, seniors and "identified common community groups" etc.

- The MCA programs the south Green located within the 29<sup>th</sup> Ave Town Center with a robust summer series of actives including: Movies, Concerts and Markets
- The MCA produces the annual Beer Festival and the Winter Welcome
- The MCA continues to grow and expand competitive recreational programming such as the Kids Triathlon and spring and summer Baseball programs.
- The MCA hosts several successful events such as "First Friday Flights", "Active Minds" and "Family Fun Nights at the Pools"
- The MCA produce indoor and outdoor live community theater productions.
- The MCA manages season lighting to reflect both summer and winter ambiance throughout the community but centered primarily within the 29<sup>th</sup> Ave town center and Conservatory Green, Eastbridge & Beeler Park
- The MCA actively works to develop unique programming designed for Conservatory Green and the Cube (e.g. Thursday evening Jazz/Blues series)
- The MCA continues our partnership with Sam Gary Library to support added community programming (Focus on tweens & teens)
- The MCA continues to partner with Central Park Rec Center to support added community programming. (focus on tweens & teens)

## MCA Community Programming Budget Overview January through December 2023

|                                         | Jan - Dec 23 |
|-----------------------------------------|--------------|
| Ordinary Income/Expense                 |              |
| Income                                  |              |
| 4070 · Event Services                   |              |
| 4070-01 · Beer Festival                 | 40,000.00    |
| 4070-03 · Event Sponsorships            | 75,000.00    |
| 4070-04 · Kids Triathalon               | 25,000.00    |
| 4070-10 · Other Event Income            | 12,000.00    |
| Total 4070 · Event Services             | 152,000.00   |
| 4080 · Earned Revenue                   |              |
| 4095 · Retail Sales                     | E 000 00     |
| 4095-03 · Event Concessions             | 5,000.00     |
| Total 4095 · Retail Sales               | 5,000.00     |
| Total 4080 · Earned Revenue             | 5,000.00     |
| Total Income                            | 157,000.00   |
| Gross Profit                            | 157,000.00   |
| Expense                                 |              |
| 5100 · Programs and Events              |              |
| 5100-01 · Spring Fling                  | 7,500.00     |
| 5100-02 · Summer Movies                 | 30,000.00    |
| 5100-03 · Summer Concerts               | 70,000.00    |
| 5100-04 · July 4th                      | 5,000.00     |
| 5100-05 · Beer Festival                 | 65,000.00    |
| 5100-06 · Fall Festival                 | 7,500.00     |
| 5100-07 · Holiday Festival              | 25,000.00    |
| 5100-08 · Farmers Market                | 25,000.00    |
| 5100-09 · Event Management              | 50,000.00    |
| 5100-10 · Event Equipment               | 24,000.00    |
| 5100-11 · Storage                       | 9,000.00     |
| 5100-12 · Community Meetings            | 1,500.00     |
| 5100-13 · CUBE Programming              | 20,000.00    |
| 5100-14 · Seasonal Lighting             | 90,000.00    |
| 5100-15 · Event Staffing & Payroll      | 50,000.00    |
| 5100-18 · Kids Triathalon               | 35,000.00    |
| 5100-20 · Wine & Beer Events            | 10,000.00    |
| 5100-21 · Event & Facility Security     | 15,000.00    |
| 5100-22 · Event Concessions             | 12,000.00    |
| 5120-01 · Marketing & Communication     | 40,000.00    |
| 5120-02 · Community Theater             | 30,000.00    |
| 5120-03 · Other Community Event Support | 10,000.00    |
| Total 5100 · Programs and Events        | 631,500.00   |
| Total Expense                           | 631,500.00   |
| Net Ordinary Income                     | -474,500.00  |
| et Income                               | -474,500.00  |
|                                         |              |