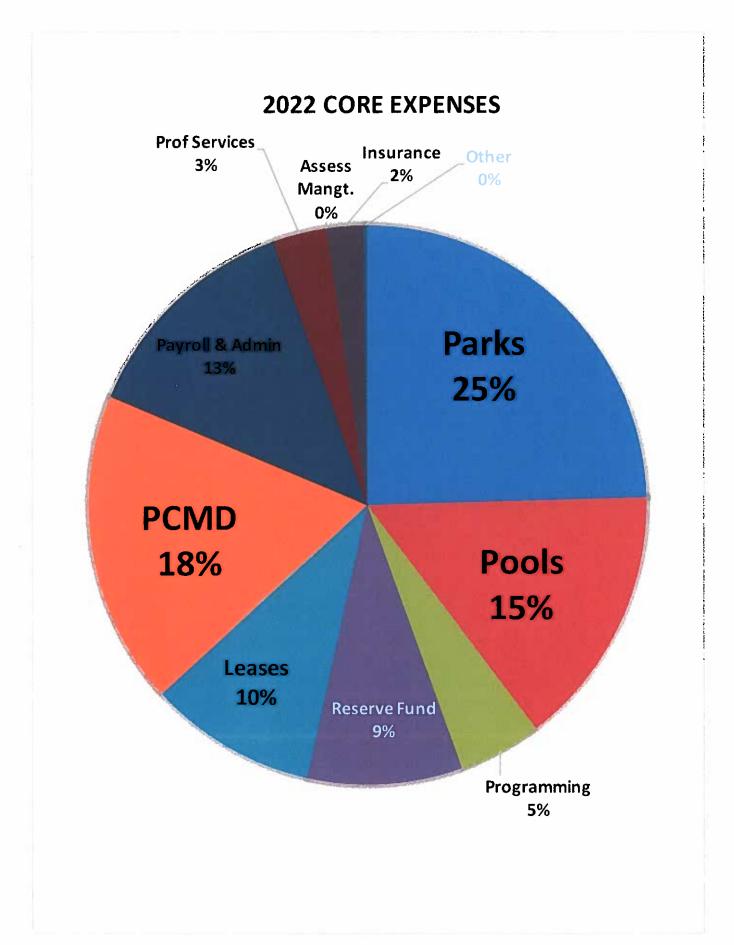

## **COMMUNITY PARKS AND FACILITIES**

It is the Mission of the MCA Community Parks & Facilities Department to maintain and operate all community parks and facilities in accordance with the established community standards. The parks and facilities department will ensure the ongoing preventative maintenance needed for maximum lifespan of each individual facility. The MCA Parks and facilities department will oversee and/or manage all annual capital improvement projects (CIP) and will ensure proper future maintenance procedures are outlined for each.

#### **Parks & Facilities**

- The MCA provides the maintenance and operation of 5 interactive water features that operate between April and October. MCA manages the system as a whole and determines the most efficient operating structure to best respond to the seasonal demands of residents.
- The MCA provides the maintenance and operation of 85 community parks, Parkways, Medians, ROW and storm water facilities.
- The MCA maintains the 485 public alleys
- The MCA maintains 8,000 trees.
- The MCA maintains 300 trash & recycling stations in public spaces
- The MCA maintains 200 dog stations
- The MCA manages mosquito control throughout all storm water facilities throughout the community.

## **POOLS & AQUATICS**

The mission of MCA Aquatics is to recruit, train and deploy a qualified and customer service-oriented staff intended to provide a safe and accessible facility for the residents to swim and recreate on a daily basis. The MCA aquatics department recruits, trains and deploys a qualified teaching staff to ensure sufficient aquatic programming is offered for each skill level and interest group that show the critical mass necessary to make programs financially viable. The MCA Aquatics department also recruits, trains and deploys qualified front desk and concession staff necessary to fully operate each aquatic facility in accordance with the community standards.