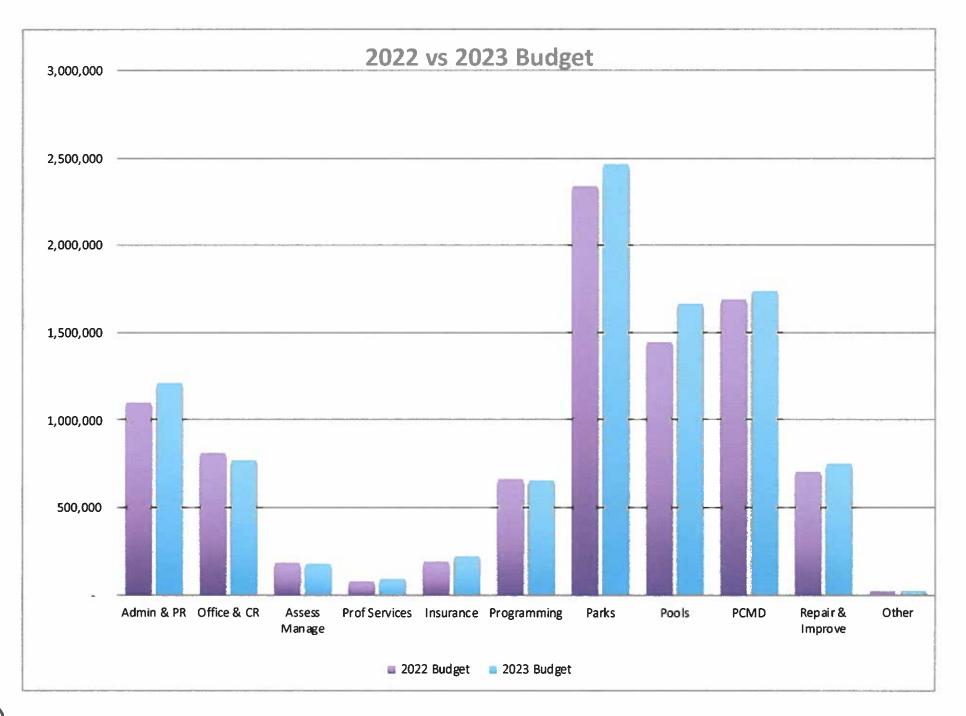

## MCA Budget Overview January through December 2023

|                                            | Jan - Dec 23 |
|--------------------------------------------|--------------|
| Ordinary Income/Expense                    |              |
| Income<br>4010 · Residential Assessments   | 5,446,053    |
| 4015 · Commercial Assessments              | 1,171,984    |
| 4020 · PCMD                                | 1,824,502    |
| 4030 · Working Capital                     | 60,000       |
| 4040 · Collections                         | 62,400       |
| 4060 · Aquatic Services                    | 919,800      |
| 4070 · Event Services                      | 152,000      |
| 4080 · Earned Revenue                      | 163,500      |
| Total Income                               | 9,800,239    |
| Gross Profit                               | 9,800,239    |
| Expense<br>5010 · Administration & Payroll | 1,211,550    |
| 5015 · MCA Leases                          | 770,000      |
| 5030 · Assessment Management               | 179,000      |
| 5040 · Professional Services               | 92,000       |
| 5060 · Insurance                           | 222,000      |
| 5100 · Programs and Events                 | 656,500      |
| 5210 · Park and Open Space                 | 2,463,262    |
| 5300 · District Maintenance                | 1,737,622    |
| 5400 · Aquatics                            | 1,663,450    |
| 5500 · Other Expenses                      | 25,000       |
| 5900 · Reserve & Improvement Funds         | 750,000      |
| Total Expense                              | 9,770,384    |
| Net Ordinary Income                        | 29,855       |
| Net Income                                 | 29,855       |
|                                            |              |

### MCA Parks Budget Overview January through December 2023

|                                         | Jan - Dec 23  |
|-----------------------------------------|---------------|
| Ordinary Income/Expense                 |               |
| Expense                                 |               |
| 5210 · Park and Open Space              |               |
| 5210-01 · Maintenance Contract          | 1,016,412.00  |
| 5210-02 · Annual Installations          | 94,450.00     |
| 5210-03 · Irrigation Maintenance        | 155,000.00    |
| 5210-04 · Grounds Maintenance           | 197,500.00    |
| 5210-05 · Grounds Improvements          | 85,000.00     |
| 5210-06 · Lighting Maintenance          | 32,000.00     |
| 5210-07 · Playground Maintenance        | 6,000.00      |
| 5210-08 · Snow Removal                  | 70,000.00     |
| 5210-10 · Waterscape Maintenance        | 75,000.00     |
| 5210-11 · Trash, Debris & PP            | 100,000.00    |
| 5210-13 · Tree Maintenance              | 15,000.00     |
|                                         | 10,000.00     |
| 5220 · Park Utilities                   | 250,000,00    |
| 5220-01 · Water                         | 350,000.00    |
| 5220-02 · Gas & Electricity             | 50,000.00     |
| 5220-04 · Storm Drain Fees              | 50,100.00     |
| 5230-01 · F32 Water                     | 40,800.00     |
| Total 5220 · Park Utilities             | 490,900.00    |
| 5240 · MCA Facility Maintenance         |               |
| 5240-01 · Maintenance Trailer           | 30,000.00     |
| 5240-02 · Field Maintenance             | 50,000.00     |
| 5240-03 · Trash Service                 | 36,000.00     |
| 5240-06 · Supplies and Equipment        | 5,000.00      |
| 5240-07 · Other Facility Expense        | 5,000.00      |
| 5240 · MCA Facility Maintenance - Other | 0.00          |
| Total 5240 · MCA Facility Maintenance   | 126,000.00    |
| Total 5210 · Park and Open Space        | 2,463,262.00  |
| 5300 · District Maintenance             |               |
| 5310-01 · Maintenance Contract          | 868,380.00    |
| 5310-03 · Irrigation Maintenance        | 156,700.00    |
| 5310-04 · Grounds Maint/Repair          | 62,300.00     |
| 5310-06 · Storm Water Maintenance       | 110,000.00    |
| 5310-07 · Lighting Maintenance          | 8,750.00      |
| 5310-09 · Eighning maintenance          | 125,000.00    |
| 5310-10 · Trash & Debris Removal        | 30,225.00     |
| 5310-10 · Trash & Debris Renioval       | 13,400.00     |
| 5310-11 · Tree MaintyReptace            | 40,000.00     |
|                                         | 40,000.00     |
| 5320 · District Utilities               | 907 747 00    |
| 5320-01 · Water                         | 307,747.00    |
| 5320-02 · Gas & Electricity             | 15,120.00     |
| Total 5320 · District Utilities         | 322,867.00    |
| Total 5300 · District Maintenance       | 1,737,622.00  |
| Total Expense                           | 4,200,884.00  |
| Net Ordinary Income                     | -4,200,884.00 |
| et Income                               | -4,200,884.00 |
|                                         |               |