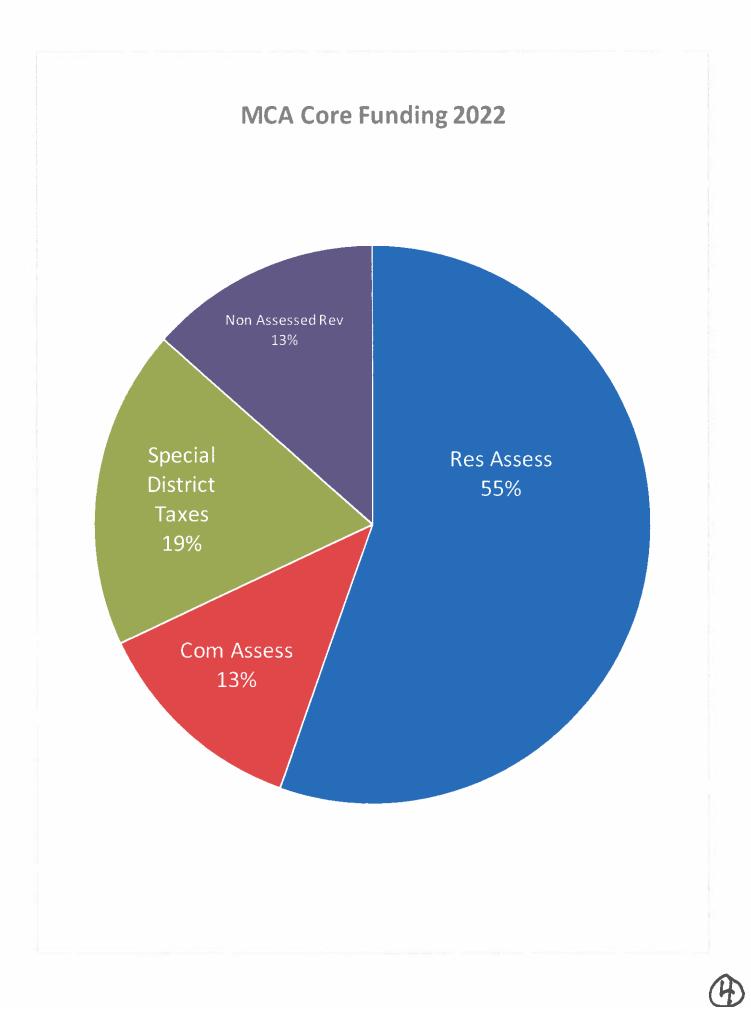

The MCA is funded through monthly assessments levied to each property owner within the boundaries of the planned unit development (PUD). The assessment authority granted through Colorado state statute is outlined in the Association's Declaration, which residents are provided when they purchased property. All property owners (residential & commercial) within the PUD are members of the MCA and are subject to these community assessments.

## **2023 ASSESSMENT SCHEDULE**

| UNIT TYPE                                             | DESCRIPTION                                                                                                     | ASSESSMENT                                                           |
|-------------------------------------------------------|-----------------------------------------------------------------------------------------------------------------|----------------------------------------------------------------------|
| For Sale Regular<br>Residential                       | Individually owned dwelling units sold at market rate prices.                                                   | \$46.00 / Month<br>(+\$3)                                            |
| For Sale<br>Affordable<br>Residential                 | Individually owned dwelling units' subject<br>to restrictions under the Workforce<br>Housing Program.           | \$25.00 / Month<br>(n/c)                                             |
| For Rent<br>Residential -<br>Market Rate              | Apartments/multi-family rental units.                                                                           | \$26.00 / Month<br>(+\$1)                                            |
| For Rent<br>Residential -<br>Affordable               | Apartments/multi-family rental units.                                                                           | \$12.00 / Month<br>(n/c)                                             |
| Filing 2<br>Commercial,<br>Office, Other              | Units used for commercial, retail, light<br>industrial, office, or public or private<br>recreation use.         | \$15.00 / 2,000 s.f./<br>Month (+\$1)                                |
| Filing 13 & 7<br>Industrial                           | Units used for commercial, retail, light industrial, office, or public or private recreation use.               | \$4.85 / 2,000 s.f./<br>Month (n/c)                                  |
| All other<br>Commercial,<br>Office, Other             | Units used for commercial, retail, light industrial, office, or public or private recreation use.               | \$10 / 2,000 s.f./<br>Month (+\$0.75)                                |
| Filing 10<br>Monteview &<br>Central Park<br>Mixed-Use | Commercial units located to adjacent<br>private storm sewer system owned by<br>Park Creek Metro District (PCMD) | \$10 / 2,000 s.f./<br>month PLUS \$15/<br>parcel /month<br>(+\$0.75) |